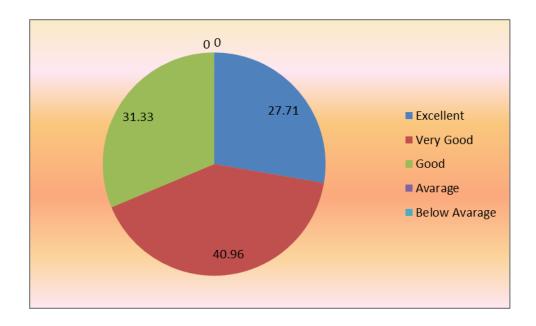

action Survey (SSS) Report - 2021-2022</u>

### Q. No. 1 How much of the syllabus was covered in the Class?



## Q. No. 2 How well did the teacher prepare for the class?



# Q. No. 3 How well were teachers able to communicate?



# Q. No. 4 The teachers approach to teaching can be best be described as



# Q. No. 5 Fairness of the internal evaluation process by the teachers.



# Q. No. 6 Was your performance in assignments discuss with you?



# Q. No. 7 The institute takes active interest in students exchange and field visit for students.



## Q. No. 8 The institute provides multiple opportunity to learn and grow



# Q. No. 9 Your mentor does a necessary follow up with the assigned task to you.



# Q. No. 10 The teachers illustrate the concept through the examples and application.



Q. No. 11 The teachers identify your strength and encourage you with providing right level of challenges.



Q. No. 12 Teachers are able to identify your weaknesses and help you to overcome them.



Q. No. 13 The institute makes efforts to engage students in the monitoring review and continuous quality improvement of the teaching learning process.



Q. No. 14 Teachers encourage you to participate in extracurricular activities.



Q. No. 15 Efforts are made by the institute /teachers to inculcate soft skills, life skills and employ ability skills to make you ready for the world of work.



Q. No. 16 What percentage of teachers uses ICT tools such as LCD projector, multimedia.etc while teaching?



### Q. No. 17 The overall quality of teaching learning process In your institute is very go