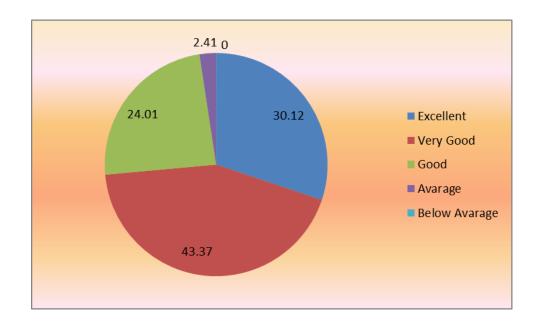

teachers able to communicate?



# Q. No. 4 The teachers approach to teaching can be best be described as



# Q. No. 5 Fairness of the internal evaluation process by the teachers.



# Q. No. 6 Was your performance in assignments discuss with you?



# Q. No. 7 The institute takes active interest in students exchange and field visit for students.



## Q. No. 8 The institute provides multiple opportunity to learn and grow



# Q. No. 9 Your mentor does a necessary follow up with the assigned task to you.



# Q. No. 10 The teachers illustrate the concept through the examples and application.



Q. No. 11 The teachers identify your strength and encourage you with providing right level of challenges.



Q. No. 12 Teachers are able to identify your weaknesses and help you to overcome them.



Q. No. 13 The institute makes efforts to engage students in the monitoring review and continuous quality improvement of the teaching learning process.



Q. No. 14 Teachers encourage you to participate in extracurricular activities.



Q. No. 15 Efforts are made by the institute /teachers to inculcate soft skills, life skills and employ ability skills to make you ready for the world of work.



Q. No. 16 What percentage of teachers uses ICT tools such as LCD projector, multimedia.etc while teaching?



### Q. No. 17 The overall quality of teaching learning process In your institute is very good.



**Dr. B. V. Kalyankar** Coordinator SSS

Principal
Principal
Chhatrapati Shivaji Kala Mahavidyalaya
Asegaon Purna, Tq. Chandur Buzai
Dist. Armavaii 444808

**Dr. H. R. Lunge**Principal