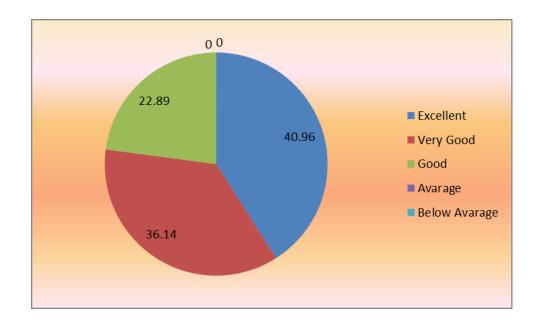

# Chhatrapati Shivaji Kala Mahavidyalaya, Asegaon Purna, Dist. Amravati <u>Student Satisfaction Survey (SSS) Report - 2021-2022</u>

### Q. No. 1 How much of the syllabus was covered in the Class?



## Q. No. 2 How well did the teacher prepare for the class?



# Q. No. 3 How well were teachers able to communicate?



# Q. No. 4 The teachers approach to teaching can be best be described as



# Q. No. 5 Fairness of the internal evaluation process by the teachers.



# Q. No. 6 Was your performance in assignments discuss with you?



# Q. No. 7 The institute takes active interest in students exchange and field visit for students.



## Q. No. 8 The institute provides multiple opportunity to learn and grow



# Q. No. 9 Your mentor does a necessary follow up with the assigned task to you.



# Q. No. 10 The teachers illustrate the concept through the examples and application.



Q. No. 11 The teachers identify your strength and encourage you with providing right level of challenges.



Q. No. 12 Teachers are able to identify your weaknesses and help you to overcome them.



Q. No. 13 The institute makes efforts to engage students in the monitoring review and continuous quality improvement of the teaching learning process.



Q. No. 14 Teachers encourage you to participate in extracurricular activities.



Q. No. 15 Ef