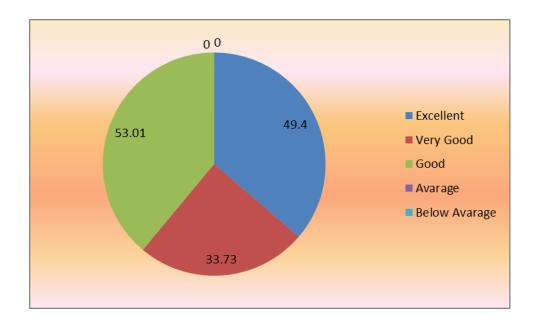

pportunity to learn and grow



# Q. No. 9 Your mentor does a necessary follow up with the assigned task to you.



# Q. No. 10 The teachers illustrate the concept through the examples and application.



Q. No. 11 The teachers identify your strength and encourage you with providing right level of challenges.



Q. No. 12 Teachers are able to identify your weaknesses and help you to overcome them.



Q. No. 13 The institute makes efforts to engage students in the monitoring review and continuous quality improvement of the teaching learning process.



Q. No. 14 Teachers encourage you to participate in extracurricular activities.



Q. No. 15 Efforts are made by the institute /teachers to inculcate soft skills, life skills and employ ability skills to make you ready for the world of work.



Q. No. 16 What percentage of teachers uses ICT tools such as LCD projector, multimedia.etc while teaching?



### Q. No. 17 The overall quality of teaching learning process In your institute is very good.



**Dr. B. V. Kalyankar** Coordinator SSS

Principal
Principal
Chhatrapati Shivaji Kala Mahavidyalaya
Asegaon Purna, Tq. Chandur Buzai
Dist. Armavaii 444808

**Dr. H. R. Lunge**Principal