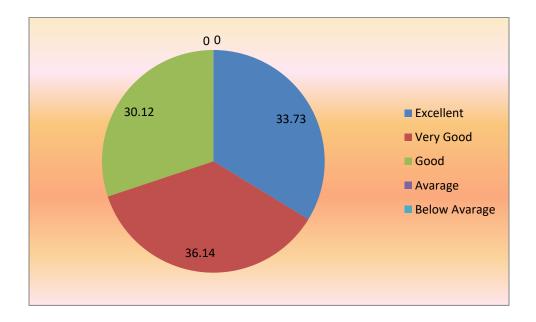

# Chhatrapati Shivaji Kala Mahavidyalaya, Asegaon Purna, Dist. Amravati <u>Student Satisfaction Survey (SSS) Report - 2021-2022</u>

### Q. No. 1 How much of the syllabus was covered in the Class?



## Q. No. 2 How well did the teacher prepare for the class?



# Q. No. 3 How well were teachers able to communicate?



# Q. No. 4 The teachers approach to teaching can be best be described as



# Q. No. 5 Fairness of the internal evaluation process by the teachers.



# Q. No. 6 Was your performance in assignments discuss with you?



# Q. No. 7 The institute takes active interest in students exchange and field visit for students.



## Q. No. 8 The institute provides multiple opportunity to learn and grow



# Q. No. 9 Your mentor does a necessary follow up with the assigned task to you.



# Q. No. 10 The teachers illustrate the concept through the examples and application.



Q. No. 11 The teachers identify your strength and encourage you with providing right level of challenges.



Q. No. 12 Teachers are able to identify your weaknesses and help you to overcome them.



Q. No. 13 The institute makes