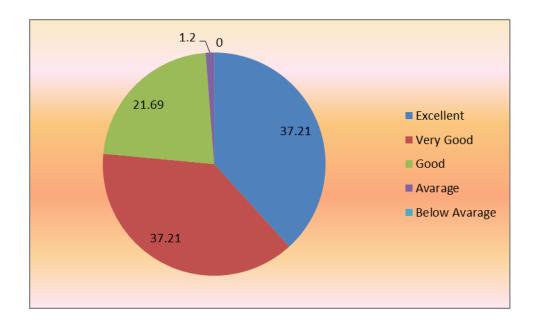

No. 11 The teachers identify your strength and encourage you with providing right level of challenges.



Q. No. 12 Teachers are able to identify your weaknesses and help you to overcome them.



Q. No. 13 The institute makes efforts to engage students in the monitoring review and continuous quality improvement of the teaching learning process.



Q. No. 14 Teachers encourage you to participate in extracurricular activities.



Q. No. 15 Efforts are made by the institute /teachers to inculcate soft skills, life skills and employ ability skills to make you ready for the world of work.



Q. No. 16 What percentage of teachers uses ICT tools such as LCD projector, multimedia.etc while teaching?



### Q. No. 17 The overall quality of teaching learning process In your institute is very good.



**Dr. B. V. Kalyankar** Coordinator SSS

Principal
Principal
Chhatrapati Shivaji Kala Mahavidyalaya
Asegaon Purna, Tq. Chandur Buzai
Dist. Armavaii 444808

**Dr. H. R. Lunge**Principal