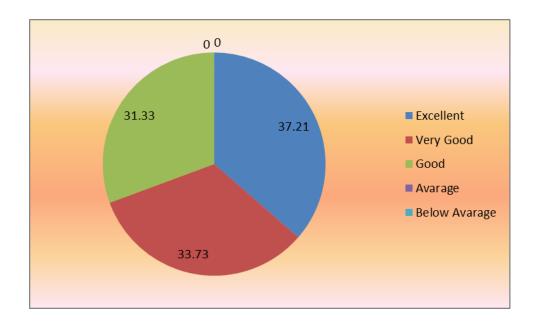

# Chhatrapati Shivaji Kala Mahavidyalaya, Asegaon Purna, Dist. Amravati <u>Student Satisfaction Survey (SSS) Report - 2021-2022</u>

### Q. No. 1 How much of the syllabus was covered in the Class?



## Q. No. 2 How well did the teacher prepare for the class?



# Q. No. 3 How well were teachers able to communicate?



# Q. No. 4 The teachers approach to teaching can be best be described as



# Q. No. 5 Fairness of the internal evaluation process by the teachers.



# Q. No. 6 Was your performance in assignments discuss with you?



# Q. No. 7 The institute takes active interest in students exchange and field visit for students.



## Q. No. 8 The institute provides multiple opportunity to learn and grow



# Q. No. 9 Your mentor does a necessary follow up with the assigned task to you.



# Q. No. 10 The teachers illustrate the concept through the examples and application.



Q. No. 11 The teachers identify your strength and encourage you with providing right level of challenges.



Q. No. 12 Teachers are able to identify your weaknesses and help you to overcome them.



Q. No. 13 The institute makes efforts to engage students in the monitoring review and continuous quality improvement of the teaching learning process.



Q. No. 14 Teachers encourage you to participate in extracurricular activities.



Q. No. 15 Efforts are made by the institute /teachers to inculcate soft skills, life skills and employ ability sk