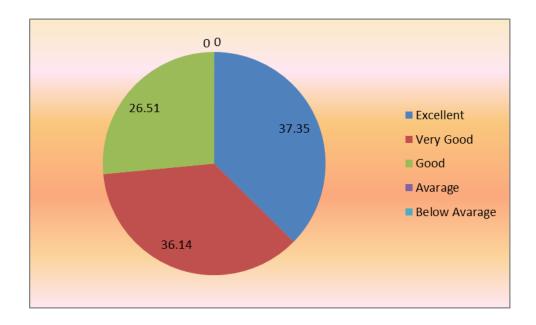

## Q. No. 2 How well did the teacher prepare for the class?



# Q. No. 3 How well were teachers able to communicate?



# Q. No. 4 The teachers approach to teaching can be best be described as



# Q. No. 5 Fairness of the internal evaluation process by the teachers.



# Q. No. 6 Was your performance in assignments discuss with you?



# Q. No. 7 The institute takes active interest in students exchange and field visit for students.



## Q. No. 8 The institute provides multiple opportunity to learn and grow



# Q. No. 9 Your mentor does a necessary follow up with the assigned task to you.



# Q. No. 10 The teachers illustrate the concept through the examples and application.



Q. No. 11 The teachers identify your strength and encourage you with providing right level of challenges.



Q. No. 12 Teachers are able to identify your weaknesses and help you to overcome them.



Q. No. 13 The institute makes efforts to engage students in the monitoring review and continuous quality improvement of the teaching learning process.



Q. No. 14 Teachers encourage you to participate in extracurricular activities.



Q. No. 15 Efforts are made by the institute /teachers to inculcate soft skills, life skills and employ ability skills to make you ready for the world of work.



Q. No. 16 What percentage of teachers uses ICT tools such as LCD projector, multimedia.etc while teaching?



### Q. No. 17 The overall quality of teaching learning process In your institute is very good.



**Dr. B. V. Kalyankar** Coordinator SSS

Principal
Principal
Chhatrapati Shivaji Kala Mahavidyalaya
As