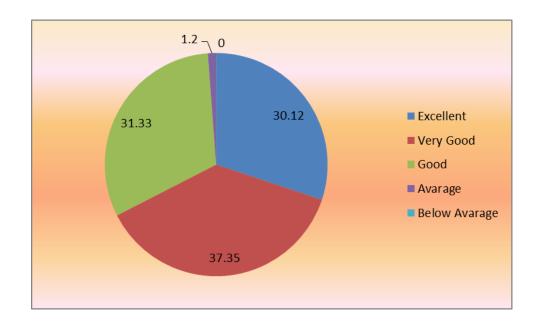

# Chhatrapati Shivaji Kala Mahavidyalaya, Asegaon Purna, Dist. Amravati <u>Student Satisfaction Survey (SSS) Report - 2021-2022</u>

### Q. No. 1 How much of the syllabus was covered in the Class?



## Q. No. 2 How well did the teacher prepare for the class?



# Q. No. 3 How well were teachers able to communicate?



# Q. No. 4 The teachers approach to teaching can be best be described as



# Q. No. 5 Fairness of the internal evaluation process by the teachers.



# Q. No. 6 Was your performance in assignments discuss with you?



# Q. No. 7 The institute takes active interest in students exchange and field visit for students.



## Q. No. 8 The institute provides multiple opportunity to learn and grow



# Q. No. 9 Your mentor does a necessary follow up with the assigned task to you.



# Q. No. 10 The teachers illustrate the concept through the examples and application.



Q. No. 11 The teachers identify your strength and encourage you with providing right level of challenges.



Q. No. 12 Teachers are able to identify your weaknesses and help you to overcome them.



Q. No. 13 The institute makes efforts to engage students in the monitoring review and continuous quality improvement of the teaching learning process.



Q. No. 14 Teachers encourage you to participate in extracurricular activities.



Q. No. 15 Efforts are made by the institute /teachers to inculcate soft skills, life skills and employ ability skills to make you ready for the world of work.



Q. No. 16 What percentage of