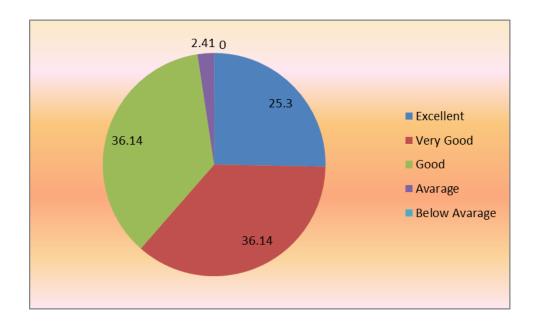

ss with you?



# Q. No. 7 The institute takes active interest in students exchange and field visit for students.



## Q. No. 8 The institute provides multiple opportunity to learn and grow



# Q. No. 9 Your mentor does a necessary follow up with the assigned task to you.



# Q. No. 10 The teachers illustrate the concept through the examples and application.



Q. No. 11 The teachers identify your strength and encourage you with providing right level of challenges.



Q. No. 12 Teachers are able to identify your weaknesses and help you to overcome them.



Q. No. 13 The institute makes efforts to engage students in the monitoring review and continuous quality improvement of the teaching learning process.



Q. No. 14 Teachers encourage you to participate in extracurricular activities.



Q. No. 15 Efforts are made by the institute /teachers to inculcate soft skills, life skills and employ ability skills to make you ready for the world of work.



Q. No. 16 What percentage of teachers uses ICT tools such as LCD projector, multimedia.etc while teaching?



### Q. No. 17 The overall quality of teaching learning process In your institute is very good.



**Dr. B. V. Kalyankar** Coordinator SSS

Principal
Principal
Chhatrapati Shivaji Kala Mahavidyalaya
Asegaon Purna, Tq. Chandur Buzai
Dist. Armavaii 444808

**Dr. H. R. Lunge**Principal