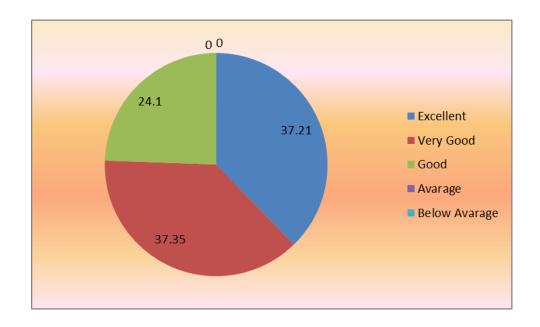

n process by the teachers.



# Q. No. 6 Was your performance in assignments discuss with you?



# Q. No. 7 The institute takes active interest in students exchange and field visit for students.



## Q. No. 8 The institute provides multiple opportunity to learn and grow



# Q. No. 9 Your mentor does a necessary follow up with the assigned task to you.



# Q. No. 10 The teachers illustrate the concept through the examples and application.



Q. No. 11 The teachers identify your strength and encourage you with providing right level of challenges.



Q. No. 12 Teachers are able to identify your weaknesses and help you to overcome them.



Q. No. 13 The institute makes efforts to engage students in the monitoring review and continuous quality improvement of the teaching learning process.



Q. No. 14 Teachers encourage you to participate in extracurricular activities.



Q. No. 15 Efforts are made by the institute /teachers to inculcate soft skills, life skills and employ ability skills to make you ready for the world of work.



Q. No. 16 What percentage of teachers uses ICT tools such as LCD projector, multimedia.etc while teaching?



### Q. No. 17 The overall quality of teaching learning process In your institute is very good.



**Dr. B. V. Kalyankar** Coordinator SSS

Principal
Principal
Chhatrapati Shivaji Kala Mahavidyalaya
Asegaon Purna, Tq. Chandur Buzai
Dist. Armavaii 444808

**Dr. H. R. Lunge**Principal