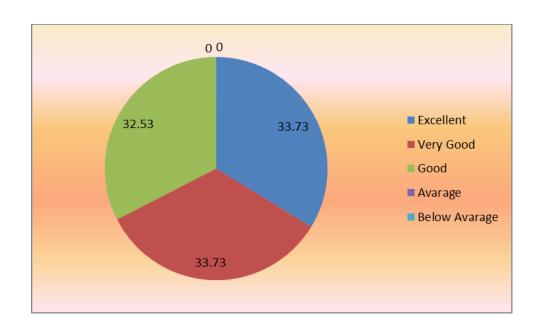

u.



# Q. No. 10 The teachers illustrate the concept through the examples and application.



Q. No. 11 The teachers identify your strength and encourage you with providing right level of challenges.



Q. No. 12 Teachers are able to identify your weaknesses and help you to overcome them.



Q. No. 13 The institute makes efforts to engage students in the monitoring review and continuous quality improvement of the teaching learning process.



Q. No. 14 Teachers encourage you to participate in extracurricular activities.



Q. No. 15 Efforts are made by the institute /teachers to inculcate soft skills, life skills and employ ability skills to make you ready for the world of work.



Q. No. 16 What percentage of teachers uses ICT tools such as LCD projector, multimedia.etc while teaching?



### Q. No. 17 The overall quality of teaching learning process In your institute is very good.



**Dr. B. V. Kalyankar** Coordinator SSS

Principal
Principal
Chhatrapati Shivaji Kala Mahavidyalaya
Asegaon Purna, Tq. Chandur Buzai
Dist. Armavaii 444808

**Dr. H. R. Lunge**Principal