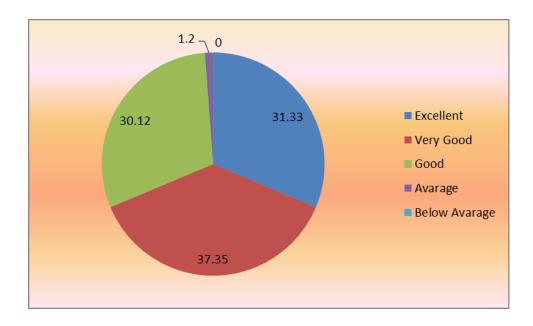

# Chhatrapati Shivaji Kala Mahavidyalaya, Asegaon Purna, Dist. Amravati <u>Student Satisfaction Survey (SSS) Report - 2021-2022</u>

### Q. No. 1 How much of the syllabus was covered in the Class?



## Q. No. 2 How well did the teacher prepare for the class?



# Q. No. 3 How well were teachers able to communicate?



# Q. No. 4 The teachers approach to teaching can be best be described as



# Q. No. 5 Fairness of the internal evaluation process by the teachers.



# Q. No. 6 Was your performance in assignments discuss with you?



# Q. No. 7 The institute takes active interest in students exchange and field visit for students.



## Q. No. 8 The institute provides multiple opportunity to learn and grow



# Q. No. 9 Your mentor does a necessary follow up with the assigned task to you.



# Q. No. 10 The teachers illustrate the concept through the examples and application.



Q. No. 11 The teachers identify your strength and encourage you with providing right level of challenges.



Q. No. 12 Teachers are able to identify your weaknesses and help you to overcome them.



Q. No. 13 The institute makes efforts to engage students in the monitoring review and continuous quality improvement of the teaching learning process.



Q. No. 14 Teachers encourage you to participate in extracurricular activities.



Q. No. 15 Efforts are made by the institute /teachers to inculcate soft skills, life skills and employ ability skills to make you ready for the world of work.



Q. No. 16 What percentage of teachers uses ICT tools such as LCD projector, multimedia.etc while teaching?



##