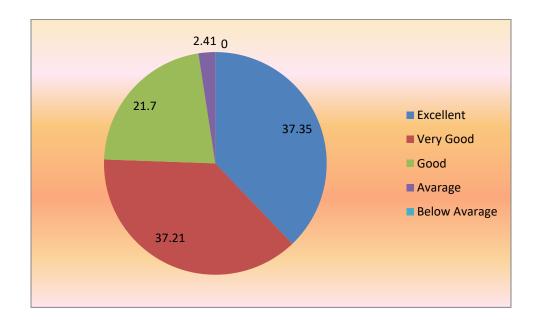

# Chhatrapati Shivaji Kala Mahavidyalaya, Asegaon Purna, Dist. Amravati <u>Student Satisfaction Survey (SSS) Report - 2021-2022</u>

### Q. No. 1 How much of the syllabus was covered in the Class?



## Q. No. 2 How well did the teacher prepare for the class?



# Q. No. 3 How well were teachers able to communicate?



# Q. No. 4 The teachers approach to teaching can be best be described as



# Q. No. 5 Fairness of the internal evaluation process by the teachers.



# Q. No. 6 Was your performance in assignments discuss with you?



# Q. No. 7 The institute takes active interest in students exchange and field visit for students.



## Q. No. 8 The institute provides multiple opportunity to learn and grow



# Q. No. 9 Your mentor does a necessary follow up with the assigned task to you.



# Q. No. 10 The teachers illustrate the concept through the examples and application.



Q. No. 11 The teachers identify your strength and encourage you with providing right level of challenges.



Q. No. 12 Teachers are able to identify your weaknesses and help you to overcome them.



Q. No. 13 The institute makes efforts to engage students in the monitoring review and continuous quality