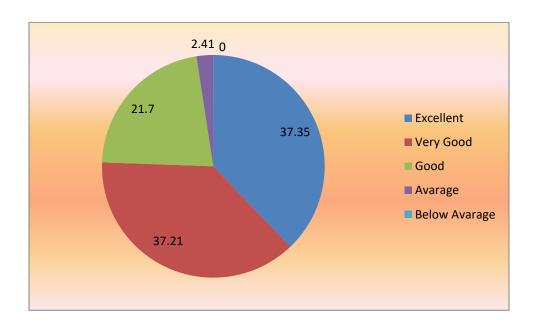

# Chhatrapati Shivaji Kala Mahavidyalaya, Asegaon Purna, Dist. Amravati <u>Student Satisfaction Survey (SSS) Report - 2021-2022</u>

### Q. No. 1 How much of the syllabus was covered in the Class?



## Q. No. 2 How well did the teacher prepare for the class?



# Q. No. 3 How well were teachers able to communicate?



# Q. No. 4 The teachers approach to teaching can be best be described as



# Q. No. 5 Fairness of the internal evaluation process by the teachers.



# Q. No. 6 Was your performance in assignments discuss with you?



# Q. No. 7 The institute takes active interest in students exchange and field visit for students.



## Q. No. 8 The institute provides multiple opportunity to learn and grow



# Q. No. 9 Your mentor does a necessary follow up with the assigned task to you.



# Q. No. 10 The teachers illustrate the concept through the examples and application.



Q. No. 11 The teachers identify your strength and encourage you with providing right level of challenges.